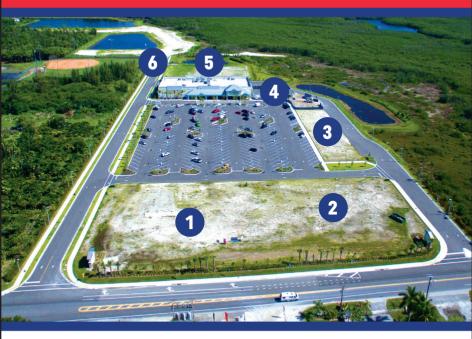

## PRIME COMMERCIAL OUTPARCELS AVAILABLE PINE ISLAND

- 26-acre Publix anchored shopping center on Pine Island Rd.
- All traffic entering and leaving Pine Island passes this site.
- Parcels 1 & 2 are out parcels fronting on Pine Island Rd.
- Parcel 3 is retail/commercial parcel zoned for 23,500 SF.
- **Parcel 4** is a 7000 SF retail building consisting of (5) 1400 SF bays. Existing tenant includes a liquor store.
- Parcel 5, immediately north of Publix, is a self-storage parcel zoned for 60,000 SF.
- Parcel 6 is the roadway leading to a residential parcel, zoned for 116 units.